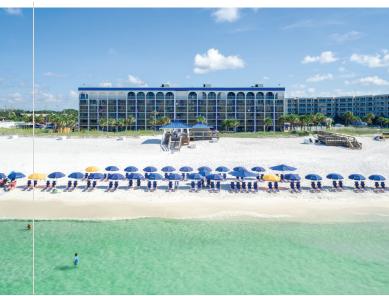

### The Island Beachside Resort

Welcome to The Island Beachside Resort; an iconic beachfront resort perfectly situated on the Gulf of Mexico on Okaloosa Island in the panhandle of Florida. A landmark to endless fun in the sun on the sandy beach, The Island features direct access to white sands, a variety of restaurants and bars, pools, tropical gardens and vast event space. Our coastal atmosphere delivers moment to moment fun for road-tripping families or epic social getaways.

#### **LOCATION**

Five minutes east of Destin, near the Emerald Coast Convention Center, Okaloosa Fishing Pier and the Gulfarium. Located directly on the Gulf of Mexico shoreline; we are the perfect coastal destination for business or pleasure.

#### **ROOMS**

Relax in one of our 329 well-appointed guest rooms and suites, spread over a six-acre site, accented by lush landscaping and offering the option of both low-rise and high-rise accommodations. Each room is equipped with free Wi-Fi, mini-refrigerator, coffee/tea maker and luxurious bedding with pillow top mattresses.