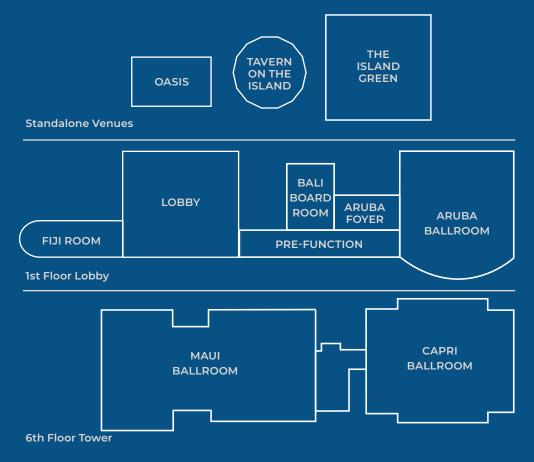

# MEETINGS & CATERED EVENTS

The Island Beachside Resort offers over 25,000 square feet of flexible space for events and meetings along with full-service catering and audio visual capabilities.

The largest of our meeting rooms, the Maui Ballroom can accommodate up to 350 guests in reception format. Throughout your function, dedicated event planners will be available to ensure that no detail is overlooked.

| CHART                |                         |            |          |             | ====    | <del></del> | ••••••  |
|----------------------|-------------------------|------------|----------|-------------|---------|-------------|---------|
| ROOM NAME            | DIMENSIONS<br>L x W X H | SQUARE FT. | BANQUETS | RECEPTION   | THEATER | CLASSROOM   | U-SHAPE |
| Maui Ballroom        | 50' x 100' x 10.5'      | 4,845      | 300/225  | 300         | 350     | 160         | 60      |
| Aruba Ballroom       | 58' x 58' x 13.4'       | 3,840      | 200/175  | 230         | 250     | 120         | 40      |
| Aruba Foyer          | 11' x 81'               | 891        | _        | _           | _       | _           | _       |
| Bali Boardroom       | 19' x 41' x 10'         | 779        | 40       | 40          | 40      | 30          | 20      |
| Capri Ballroom       | 50' x 50' x 10.4'       | 2,939      | 175/140  | 150         | 250     | 100         | 40      |
| Fiji Room            | 30' x 70' x 15.4'       | 2,100      | 120      | 96          | 150     | 72          | 40      |
| Oasis                | _                       | 1,150      | U-Shape  | 40 Cocktail | 40      | _           | _       |
| The Island Green     | 80' x 80'               | 6,400      | 400      | 500         | 500     | _           | _       |
| Tavern on The Island | 42' x 58'               | 2,000      | 100      | 120         | 100     |             |         |